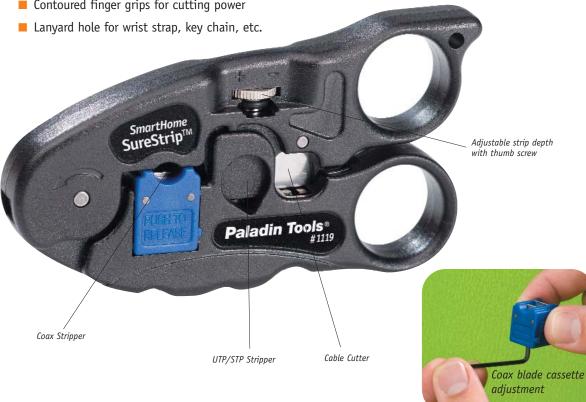

## **Features and Benefits**

- Easy-to-use combination cutter/stripper
- Adjustable stripping blade for UTP/STP cable accommodates different insulation thicknesses without damaging conductors
- Self-regulating cassette blade prevents nicks
- Coax blade cassette is removable to adjust stripping depth of both blades with hex key included. (Note: hex key stores securely in bottom of tool)

Contoured finger grips for cutting power

| Part No. |
|----------|
| 1119     |
|          |

connectool Inc., Virginia-USA

Support: **001.800.272.8665** Int'l: 001.804.550.1121 Web: www.paladin-tools.com